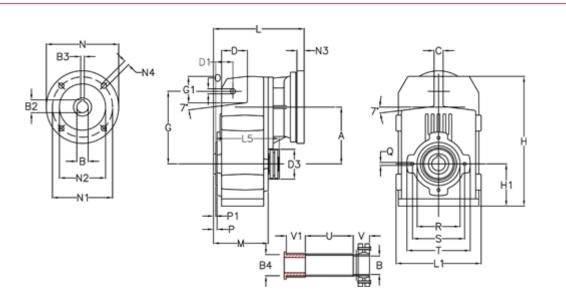

## **Measures**

| A = 112.50 | D1 = 35.0 | 15 = 159.5  | P1                                   | = 3.0   | V = 41  |
|------------|-----------|-------------|--------------------------------------|---------|---------|
| B = 30     | d3 = 77   | M = 100.5   | Q                                    | = M8x12 | V1 = 48 |
| B1 = 24    | G = 140   | N = 200     | R                                    | = 80    |         |
| B2 = 27.3  | G1 = 51.0 | N1 = 165    | S                                    | = 100   |         |
| B3 = 8     | H = 251.0 | N2 = 130    | Т                                    | = 120   |         |
| B4 = 30    | H1 = 84.0 | N4 = M10x20 | Tightening torque Nm adapter bushing | g = 6.0 |         |
| C = 20     | L = 205.0 | O = 11      | Tightening torque Nm shrink disc     | = 7.0   |         |
| D = 47.5   | L1 = 170  | P = 4.5     | U                                    | = 83.0  |         |
|            |           |             |                                      |         |         |